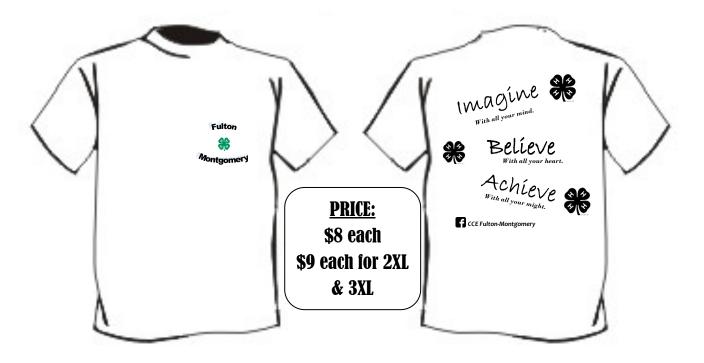

## Fulton-Montgomery 4-H T-shirt Order Form

| Name:    |        |
|----------|--------|
| Address: |        |
| Dhono #• | Email. |

| SIZE   | PRICE | QTY | Deep<br>Marine | Lime<br>Green | TOTAL |
|--------|-------|-----|----------------|---------------|-------|
| SM     | \$8   |     |                |               |       |
| MED    | \$8   |     |                |               |       |
| LG     | \$8   |     |                |               |       |
| XL     | \$8   |     |                |               |       |
| 2XL    | \$9   |     |                |               |       |
| 3XL    | \$9   |     |                |               |       |
| TOTAL: |       |     |                |               |       |

| Color Collibiliations | Color | Combir | nations |
|-----------------------|-------|--------|---------|
|-----------------------|-------|--------|---------|

Deep marine Shirt with white print

Lime green shirt with purple print